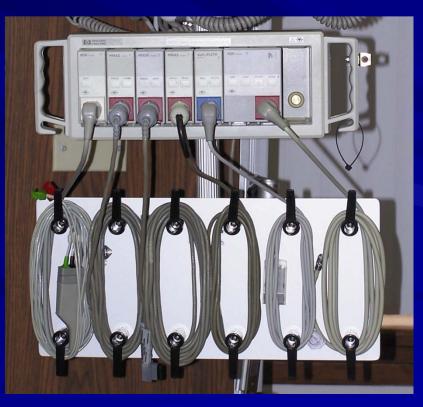

#### Monitor Cord Organizers

Because a nurse's time is too valuable to be spent untangling cords!

### Faster Lead Application Quicker Patient Assessment

Top hooks rotate for instant retrieval of a specific cord, *unknotted and untangled!!!* 

✓ After

# Nursing Efficiency

There is simply no faster way to get a patient monitored than with the Cord Caddy!

Individually stored cords alleviates entanglement allowing instant retrieval of specific cords as needed