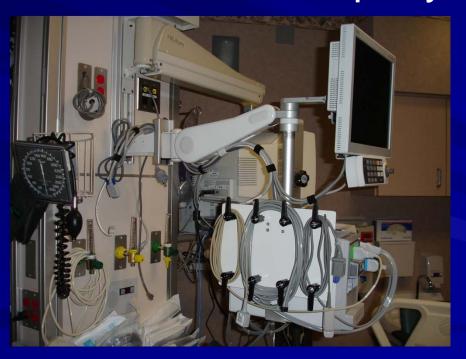

rse's time is too valuable to be spent untangling cords!





### Faster Lead Application Quicker Patient Assessment

Top hooks rotate for instant retrieval of a specific cord, *unknotted and untangled!!!* 



✓ After

## Dramatic Improvement in the Appearance of the Patient Room

Shabby and Unprofessional



Organized and Professional

# Improved Infection Control Cords Stay Off the Floor



### **Cost Savings**

#### **Decrease in Broken and Lost Cables**

Saving valuable resources for other expenditures





# Eliminate Frustrating, Non-Productive Untangling Efforts Less Stressful Lead Application Process





Provides a Safer Work Environment for Patients and Staff Reduced Potential for Tripping Accidents When Cords are Stored Properly

No tripping hazard when cords are off the floor



### OR's and Procedure Rooms too



# Nursing Efficiency

There is simply no faster way to get a patient monitored than with the Cord Caddy!





Individually stored cords alleviates entanglement allowing instant retrieval of specific cords as needed

## The Only Monitor Cord Organizer Designed Originally and Specifically to be Used in Hospitals



Evolution Medical Products is Committed to Improving Patient Care by Providing Nurses a Faster, More Efficient Monitor Cord Application Process



### To Summarize

The Cord Caddy Improves Nursing Efficiency and Patient Safety in Critical Patient Care areas with:

Faster application of monitor cords, saving valuable nurses' time, resulting in quicker patient assessment and treatment

Elimination of frustrating hassle, time loss and subsequent