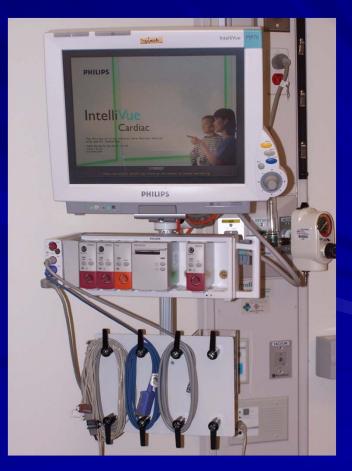

### Faster Lead Application Quicker Patient Assessment

Top hooks rotate for instant retrieval of a specific cord, *unknotted and untangled!!!* 

✓ After

# Nursing Efficiency

There is simply no faster way to get a patient monitored than with the Cord Caddy!

Individually stored cords alleviates entanglement allowing instant retrieval of specific cords as needed

## The Only Monitor Cord Organizer Designed Originally and Specifically to be Used in Hospitals

Evolution Medical Products is Committed to Improving Patient Care by Providing Nurses a Faster, More Efficient Monitor Cord Application Process