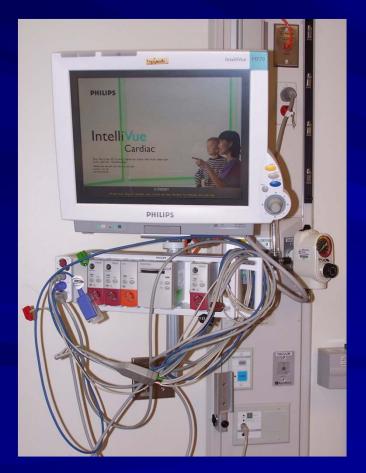

### Faster Lead Application Quicker Patient Assessment

Top hooks rotate for instant retrieval of a specific cord, *unknotted and untangled!!!* 

✓ After

# Nursing Efficiency

There is simply no faster way to get a patient monitored than with the Cord Caddy!

Individually stored cords alleviates entanglement allowing instant retrieval of specific cords as needed