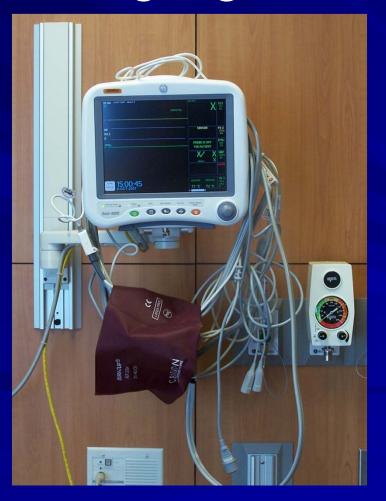

## Dramatic Improvement in the Appearance of the Patient Room

Shabby and Unprofessional

Organized and Professional