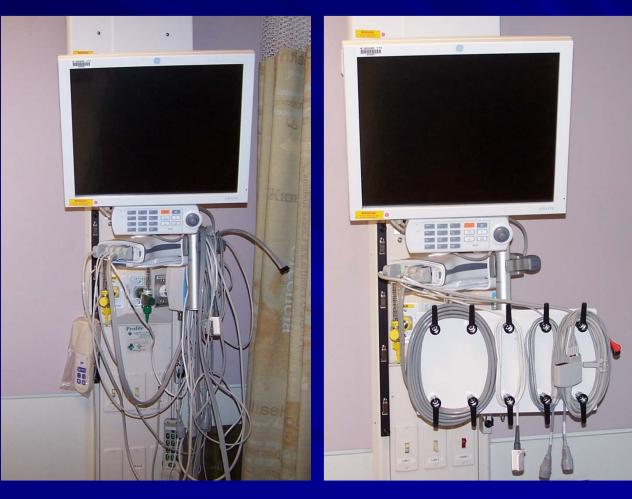

## Dramatic Improvement in the Appearance of the Patient Room

Shabby and Unprofessional

Organized and Professional