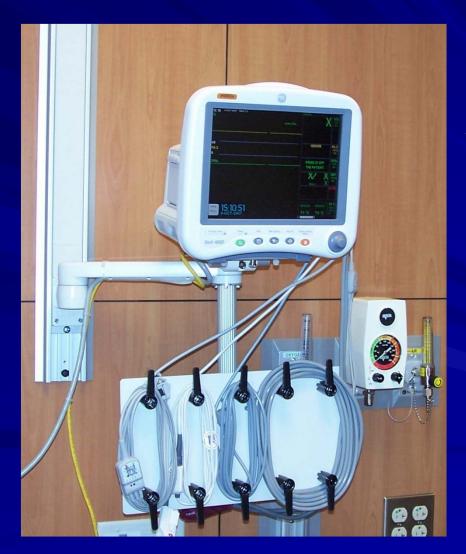

## Dramatic Improvement in the Appearance of the Patient Room

Shabby and Unprofessional

Organized and Professional

# Nursing Efficiency

There is simply no faster way to get a patient monitored than with the Cord Caddy!

Individually stored cords alleviates entanglement allowing instant retrieval of specific cords as needed

### Faster Lead Application Quicker Patient Assessment

Top hooks rotate for instant retrieval of a specific cord, *unknotted and untangled!!!* 

✓ After