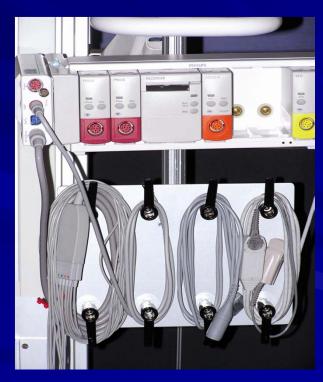

#### Monitor Cord Organizers

Because a nurse's time is too valuable to be spent untangling cords!

### Faster Lead Application Quicker Patient Assessment

Top hooks rotate for instant retrieval of a specific cord, *unknotted and untangled!!!* 

✓ After

# Nursing Efficiency

There is simply no faster way to get a patient monitored than with the Cord Caddy!

Individually stored cords alleviates entanglement allowing instant retrieval of specific cords as needed