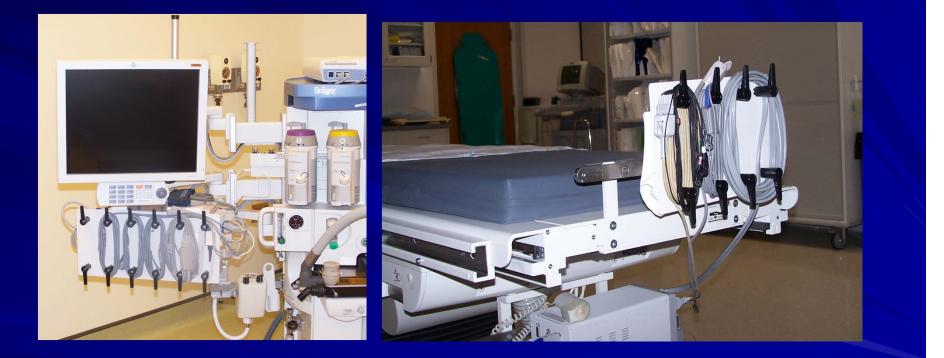

## Dramatic Improvement in the Appearance of the Patient Room

Shabby and Unprofessional

Organized and Professional

Dramatic improvement in the appearance of the patient room