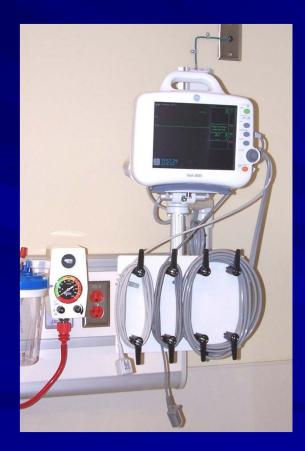

# Improved Infection Control Cords Stay Off the Floor

No tripping hazard when cords are off the floor