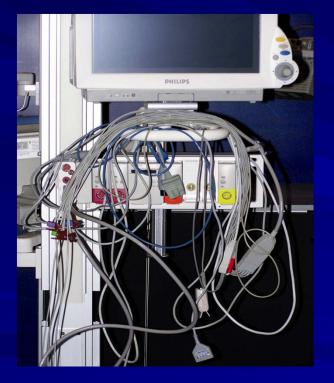

## Dramatic Improvement in the Appearance of the Patient Room

Shabby and Unprofessional

Organized and Professional

# Eliminate Frustrating, Non-Productive Untangling Efforts Less Stressful Lead Application Process

Provides a Safer Work Environment for Patients and Staff Reduced Potential for Tripping Accidents When Cords are Stored Properly

No tripping hazard when cords are off the floor