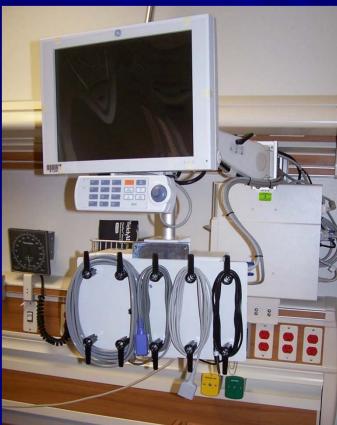

### Faster Lead Application Quicker Patient Assessment

Top hooks rotate for instant retrieval of a specific cord, *unknotted and untangled!!!* 

✓ After

## Dramatic Improvement in the Appearance of the Patient Room

Shabby and Unprofessional

Organized and Professional

# Nursing Efficiency

There is simply no faster way to get a patient monitored than with the Cord Caddy!

Individually stored cords alleviates entanglement allowing instant retrieval of specific cords as needed