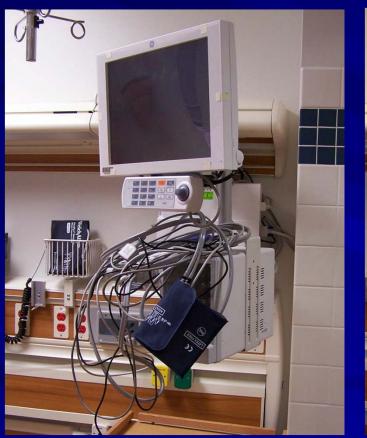

## Dramatic Improvement in the Appearance of the Patient Room

Shabby and Unprofessional

Organized and Professional